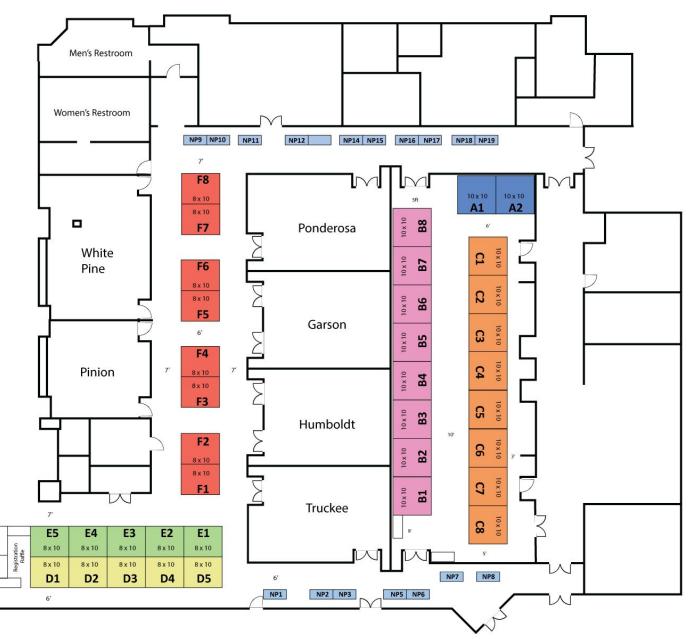

# **2018 Exhibitor Space Layout**

A through C = 10'x10' Exhibit Space | D through F = 8'x10' Exhibit Space | NP = Non-Profit Tables = approx 8'x6'

## **Exhibit Space - Main Hall**

- 10 x 10 Booth pipe and drape
- 1 6 x 2 Table + 2 Chairs
- Electrical Optional (Additional Fee)
- Booth Fee: \$100.00

## **Exhibit Space - Foyer**

- 8 x 10 Booth
- 1 6 x 2 Table + 2 Chairs
- Electrical Optional (Additional Fee)
- Booth Fee: \$75.00